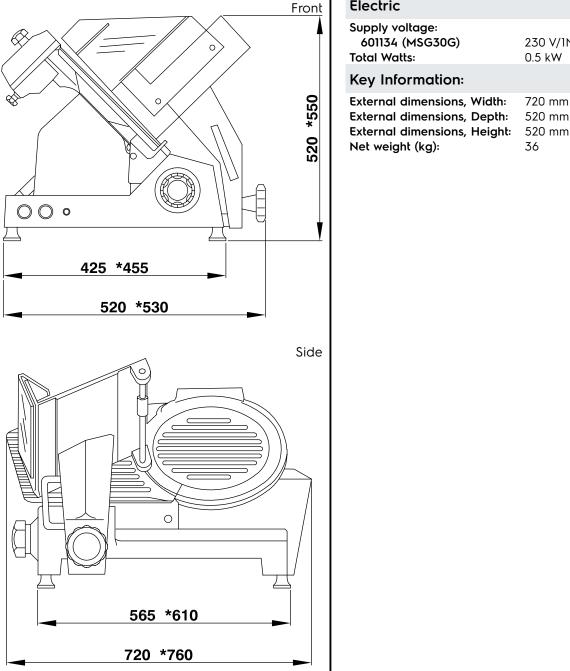

# Food slicers 300 mm Gravity Slicer, gear transmission

230 V/1N ph/50 Hz

0.5 kW

720 mm 520 mm

36

601134 (MSG30G)

EI = Electrical inlet (power)